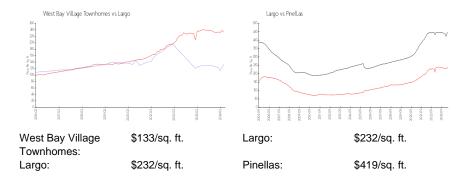

# **West Bay Village Townhomes**

210-390 Cleveland Ave, Largo, FL, Pinellas 33770

#### **Building Information**

Number of units: 54
Number of active listings for rent: 0
Number of active listings for sale: 0

Building inventory for sale:

Number of sales over the last 12 months: 0%%
Number of sales over the last 6 months: 0
Number of sales over the last 3 months: 0



Built in 2004 - 54 units - 2 floors

#### **Market Information**



### **Inventory for Sale**

West Bay Village Townhomes Largo 0%%

Pinellas

## Avg. Time to Close Over Last 12 Months

West Bay Village Townhomes 6 days Largo 49 days Pinellas 62 days