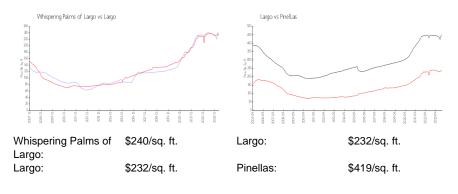

# Whispering Palms of Largo

13202 Whispering Palms PI Sw, Largo, FL, Pinellas 33774

#### **Building Information**

| Number of units:                         | 108 |
|------------------------------------------|-----|
| Number of active listings for rent:      | 0   |
| Number of active listings for sale:      | 0   |
| Building inventory for sale:             |     |
| Number of sales over the last 12 months: | 0%% |
| Number of sales over the last 6 months:  | 0   |
| Number of sales over the last 3 months:  | 0   |
|                                          |     |

Whispering Palms Condominium 13200 Whispering Palms PI SW Largo, FL 33774 (727) 596-5157



Built in 1985 - 108 units - 3 floors

### **Market Information**



## **Inventory for Sale**

Whispering Palms of Largo Largo 0%%

Pinellas

#### Avg. Time to Close Over Last 12 Months

| Whispering Palms of Largo | 8 days  |
|---------------------------|---------|
| Largo                     | 49 days |
| Pinellas                  | 62 days |