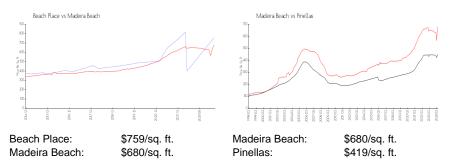

# **Beach Place**

12901 Gulf Ln, Madeira Beach, FL, Pinellas 33708

## **Building Information**

| Number of units:                         | 60 |
|------------------------------------------|----|
| Number of active listings for rent:      | 0  |
| Number of active listings for sale:      | 1  |
| Building inventory for sale:             | 1% |
| Number of sales over the last 12 months: | 0  |
| Number of sales over the last 6 months:  | 0  |
| Number of sales over the last 3 months:  | 0  |
|                                          |    |



Built in 1981 - 60 units - 5 floors

#### **Market Information**



### Inventory for Sale

| Beach Place   | 1% |
|---------------|----|
| Madeira Beach | 3% |
| Pinellas      | 3% |

# Avg. Time to Close Over Last 12 Months

| Beach Place   | 50 days |
|---------------|---------|
| Madeira Beach | 67 days |
| Pinellas      | 62 days |