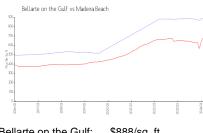

### **Market Information**

Madeira Beach: \$680/sq. ft.
Pinellas: \$419/sq. ft.