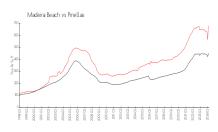

### **Market Information**

Madeira Beach: \$680/sq. ft.
Pinellas: \$419/sq. ft.