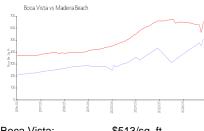

#### **Market Information**

Boca Vista: \$513/sq. ft. Madeira Beach: \$680/sq. ft. Madeira Beach: \$680/sq. ft.
Pinellas: \$419/sq. ft.

Madeira Beach vs Pinellas