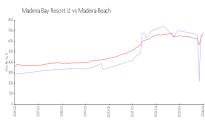

#### **Market Information**

Madeira Bay Resort II: \$661/sq. ft. Madeira Beach: \$680/sq. ft. Madeira Beach: \$680/sq. ft. Pinellas: \$419/sq. ft.