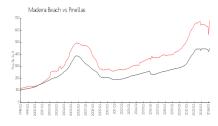

#### **Market Information**

Madeira Bay Resort II: \$661/sq. ft. Madeira Beach: \$680/sq. ft. Madeira Beach: \$680/sq. ft. Pinellas: \$419/sq. ft.