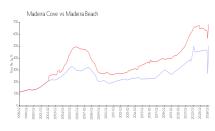

## **Market Information**

Madeira Cove: \$499/sq. ft. Madeira Beach: \$680/sq. ft.

Madeira Beach: \$680/sq. ft.
Pinellas: \$419/sq. ft.