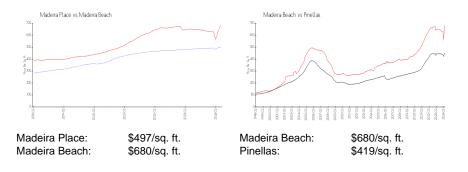

### **Market Information**

### **Inventory for Sale**

| Madeira Place | 5% |
|---------------|----|
| Madeira Beach | 3% |
| Pinellas      | 3% |

## Avg. Time to Close Over Last 12 Months

| Madeira Place | 10 days |
|---------------|---------|
| Madeira Beach | 67 days |
| Pinellas      | 62 days |