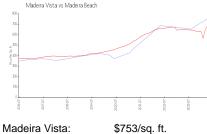

#### **Market Information**

Madeira Vista: \$753/sq. ft. Madeira Beach: \$680/sq. ft.

Madeira Beach: \$680/sq. ft.
Pinellas: \$419/sq. ft.