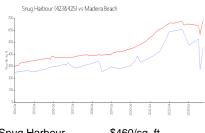

#### **Market Information**

Snug Harbour \$460/sq. ft. (423&425):

Madeira Beach: \$680/sq. ft.

Madeira Beach: \$680/sq. ft.

Pinellas: \$419/sq. ft.