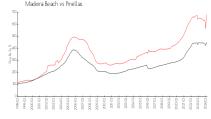

### **Market Information**

Surf Song Resort: \$693/sq. ft. Madeira Beach: \$680/sq. ft. Madeira Beach: \$680/sq. ft. Pinellas: \$419/sq. ft.