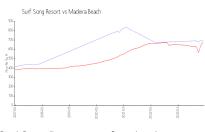

### **Market Information**

Surf Song Resort: \$693/sq. ft. Madeira Beach: \$680/sq. ft. Madeira Beach: \$680/sq. ft. Pinellas: \$419/sq. ft.