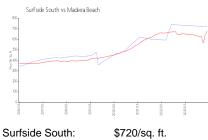

#### **Market Information**

Surfside South: \$720/sq. ft. Madeira Beach: \$680/sq. ft.

Madeira Beach: \$680/sq. ft.
Pinellas: \$419/sq. ft.

Madeira Beach vs Pinellas