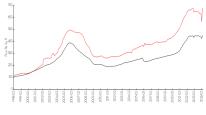

#### **Market Information**

Surfside South: \$720/sq. ft. Madeira Beach: \$680/sq. ft.

Madeira Beach: \$680/sq. ft.
Pinellas: \$419/sq. ft.

Madeira Beach vs Pinellas