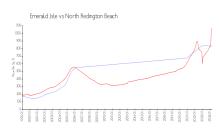

#### **Market Information**

North Redington Beach vs Pinellas

Emerald Isle:

\$843/sq. ft.

Beach:

North Redington

\$1065/sq. ft.

North Redington

\$1065/sq. ft.

Pinellas:

\$419/sq. ft.

Beach: