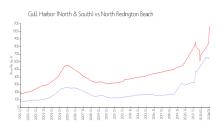

### **Market Information**

Gull Harbor (North & \$661/sq. ft. South):

Beach:

North Redington \$1065/sq. ft.

North Redington Beach vs Pinellas 2000 | 10000 | 10000 | 10000 | 10000 | 10000 | 10000 | 10000 | 10000 | 10000 | 10000 | 10000 | 10000 | 10000 | 10000 | 10000 | 10000 | 10000 | 10000 | 10000 | 10000 | 10000 | 10000 | 10000 | 10000 | 10000 | 10000 | 10000 | 10000 | 10000 | 10000 | 10000 | 10000 | 10000 | 10000 | 10000 | 10000 | 10000 | 10000 | 10000 | 10000 | 10000 | 10000 | 10000 | 10000 | 10000 | 10000 | 10000 | 10000 | 10000 | 10000 | 10000 | 10000 | 10000 | 10000 | 10000 | 10000 | 10000 | 10000 | 10000 | 10000 | 10000 | 10000 | 10000 | 10000 | 10000 | 10000 | 10000 | 10000 | 10000 | 10000 | 10000 | 10000 | 10000 | 10000 | 10000 | 10000 | 10000 | 10000 | 10000 | 10000 | 10000 | 10000 | 10000 | 10000 | 10000 | 10000 | 10000 | 10000 | 10000 | 10000 | 10000 | 10000 | 10000 | 10000 | 10000 | 10000 | 10000 | 10000 | 10000 | 10000 | 10000 | 10000 | 10000 | 10000 | 10000 | 10000 | 10000 | 10000 | 10000 | 10000 | 10000 | 10000 | 10000 | 10000 | 10000 | 10000 | 10000 | 10000 | 10000 | 10000 | 10000 | 10000 | 10000 | 10000 | 10000 | 10000 | 10000 | 10000 | 10000 | 10000 | 10000 | 10000 | 10000 | 10000 | 10000 | 10000 | 10000 | 10000 | 10000 | 10000 | 10000 | 10000 | 10000 | 10000 | 10000 | 10000 | 10000 | 10000 | 10000 | 10000 | 10000 | 10000 | 10000 | 10000 | 10000 | 10000 | 10000 | 10000 | 10000 | 10000 | 10000 | 10000 | 10000 | 10000 | 10000 | 10000 | 10000 | 10000 | 10000 | 10000 | 10000 | 10000 | 10000 | 10000 | 10000 | 10000 | 10000 | 10000 | 10000 | 10000 | 10000 | 10000 | 10000 | 10000 | 10000 | 10000 | 10000 | 10000 | 10000 | 10000 | 10000 | 10000 | 10000 | 10000 | 10000 | 10000 | 10000 | 10000 | 10000 | 10000 | 10000 | 10000 | 10000 | 10000 | 10000 | 10000 | 10000 | 10000 | 10000 | 10000 | 10000 | 10000 | 10000 | 10000 | 10000 | 10000 | 10000 | 10000 | 10000 | 10000 | 10000 | 10000 | 10000 | 10000 | 10000 | 10000 | 10000 | 10000 | 10000 | 10000 | 10000 | 10000 | 10000 | 10000 | 10000 | 10000 | 10000 | 10000 | 10000 | 10000 | 10000 | 10000 | 10000 | 10000 | 10000 | 10000 | 10000 | 10000 | 10000 | 10000 | 10000 | 10000 | 10000 | 10000 | 10000 |