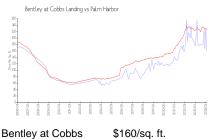

#### **Market Information**

Bentley at Cobbs

Landing:

Palm Harbor:

\$225/sq. ft.

Palm Harbor:

Pinellas:

\$419/sq. ft.

\$225/sq. ft.