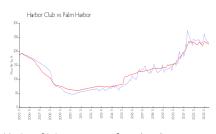

### **Market Information**

Harbor Club: \$229/sq. ft.
Palm Harbor: \$225/sq. ft.

Palm Harbor: \$225/sq. ft. Pinellas: \$419/sq. ft.

Palm Harbor vs Pinellas