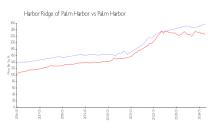

### **Market Information**

Harbor Ridge of Palm \$258/sq. ft.

Harbor:

Palm Harbor:

\$225/sq. ft.

Palm Harbor:

\$225/sq. ft.

Pinellas: \$419/sq. ft.