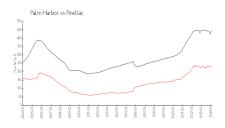

### **Market Information**

Harbor Ridge of Palm \$258/sq. ft.

Harbor:

Palm Harbor:

\$225/sq. ft.

Palm Harbor:

\$225/sq. ft.

Pinellas: \$419/sq. ft.