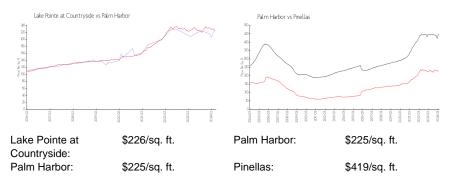

# Lake Pointe at Countryside

3567-3665 Country Pointe PI, Palm Harbor, FL, Pinellas 34684

### **Building Information**

| Number of units:<br>Number of active listings for rent: | 56<br>0 |
|---------------------------------------------------------|---------|
| Number of active listings for sale:                     | 0       |
| Building inventory for sale:                            |         |
| Number of sales over the last 12 months:                | 0%%     |
| Number of sales over the last 6 months:                 | 0       |
| Number of sales over the last 3 months:                 | 0       |
|                                                         |         |



Built in 2000 - 56 units - 2 floors

### **Market Information**



#### **Inventory for Sale**

Lake Pointe at Countryside Palm Harbor 0%%

Pinellas

## Avg. Time to Close Over Last 12 Months

| Lake Pointe at Countryside | 3 days  |
|----------------------------|---------|
| Palm Harbor                | 34 days |
| Pinellas                   | 62 days |