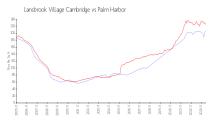

### **Market Information**

Lansbrook Village \$208/sq. ft.

Cambridge:

Palm Harbor: \$225/sq. ft.

Palm Harbor: \$225/sq. ft.

Pinellas: \$419/sq. ft.