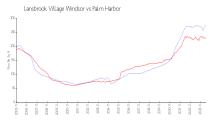

## **Market Information**

http://lansbrookvillage.com/

Lansbrook Village \$276/sq. ft. Windsor:

Palm Harbor: \$228/sq. ft.

Palm Harbor: \$228/sq. ft.

Pinellas: \$423/sq. ft.