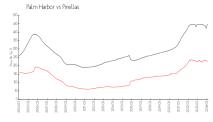

#### **Market Information**

Meadow Lake: \$217/sq. ft. Palm Harbor: \$225/sq. ft.

Palm Harbor: \$225/sq. ft. Pinellas: \$419/sq. ft.