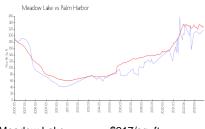

#### **Market Information**

Meadow Lake: \$217/sq. ft. Palm Harbor: \$225/sq. ft.

Palm Harbor: \$225/sq. ft. Pinellas: \$419/sq. ft.