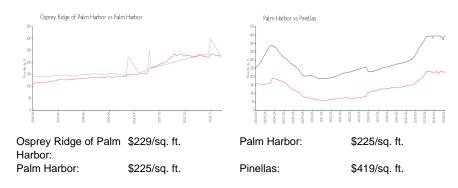

# **Osprey Ridge of Palm Harbor**

4707-4876 Osprey Ridge Cir, Palm Harbor, FL, Pinellas 34684

## **Building Information**

| Number of units:                         | 31 |
|------------------------------------------|----|
| Number of active listings for rent:      | 0  |
| Number of active listings for sale:      | 1  |
| Building inventory for sale:             | 3% |
| Number of sales over the last 12 months: | 3  |
| Number of sales over the last 6 months:  | 2  |
| Number of sales over the last 3 months:  | 0  |
|                                          |    |

Osprey Ridge of Palm Harbor Homeowners Association 4707 Osprey Ridge Cir, Palm Harbor, FL 34684 (727) 943-809



Built in 2013 - 31 units - 2 floors

### **Market Information**



### **Inventory for Sale**

| Osprey Ridge of Palm Harbor | 3% |
|-----------------------------|----|
| Palm Harbor                 | 2% |
| Pinellas                    | 3% |

### Avg. Time to Close Over Last 12 Months

| Osprey Ridge of Palm Harbor | 76 days |
|-----------------------------|---------|
| Palm Harbor                 | 34 days |
| Pinellas                    | 62 days |