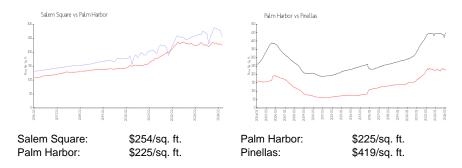

# Salem Square

3749-3899 Dartson St, Palm Harbor, FL, Pinellas 33773

# **Building Information**

Number of units: 258
Number of active listings for rent: 0
Number of active listings for sale: 0
Building inventory for sale:

Number of sales over the last 12 months: 0%% Number of sales over the last 6 months: 0 Number of sales over the last 3 months: 0

Salem Square
Homeowners Association, Inc.
The Melrose Management Partnership
3527 Palm Harbor Blvd
Palm Harbor, FI 34683
727.787.3461
Salem Square II
Homeowners Association Inc
701 Enterprise Road East 405
Safety Harbor, FL 34695
Phone: (727) 796-8485

https://melrosecorporation.com/salem-square/



Built in 1991/2000 - 258 units - 1 floor

### **Market Information**



# **Inventory for Sale**

Salem Square Palm Harbor 0%%

Pinellas

# Avg. Time to Close Over Last 12 Months

Salem Square 22 days
Palm Harbor 34 days
Pinellas 62 days