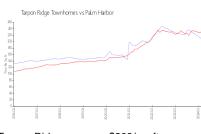

## **Market Information**

Tarpon Ridge \$208/sq. ft. Townhomes:

Palm Harbor: \$225/sq. ft.

Palm Harbor: \$225/sq. ft.

Pinellas: \$419/sq. ft.