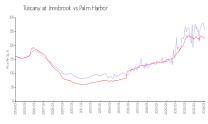

#### **Market Information**

Tuscany at Innisbrook: \$255/sq. ft. Palm Harbor: \$225/sq. ft.

Palm Harbor: \$225/sq. ft. Pinellas: \$419/sq. ft.