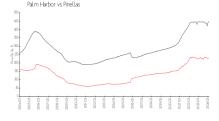

#### **Market Information**

Tuscany at Innisbrook: \$255/sq. ft. Palm Harbor: \$225/sq. ft.

Palm Harbor: \$225/sq. ft. Pinellas: \$419/sq. ft.