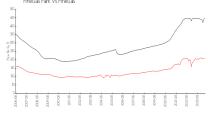

### Avg. Time to Close Over Last 12 Months

| Heritage Lake | 56 days |
|---------------|---------|
| Pinellas Park | 21 days |
| Pinellas      | 62 days |