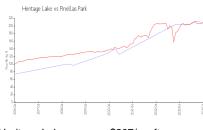

### **Market Information**

Heritage Lake: \$207/sq. ft. Pinellas Park: \$210/sq. ft. Pinellas Park: \$210/sq. ft. Pinellas: \$419/sq. ft.