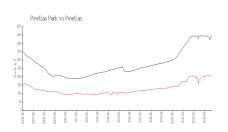

#### **Market Information**

Lake Forest: \$181/sq. ft.
Pinellas Park: \$210/sq. ft.

Pinellas Park: \$210/sq. ft. Pinellas: \$419/sq. ft.