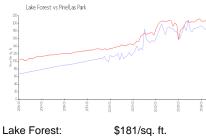

#### **Market Information**

Lake Forest: \$181/sq. ft.
Pinellas Park: \$210/sq. ft.

Pinellas Park: \$210/sq. ft. Pinellas: \$419/sq. ft.