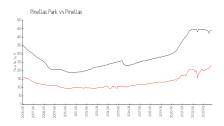

#### **Market Information**

Palmbrooke \$217/sq. ft. Townhomes:

Pinellas Park: \$230/sq. ft.

Pinellas Park: \$230/sq. ft.

Pinellas: \$423/sq. ft.