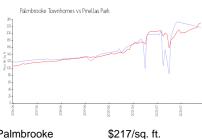

#### **Market Information**

Palmbrooke \$217/sq. ft. Townhomes:

Pinellas Park: \$230/sq. ft.

Pinellas Park: \$230/sq. ft.

Pinellas: \$423/sq. ft.