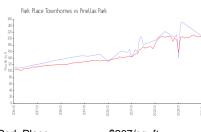

### **Market Information**

Park Place \$207/sq. ft.

Townhomes:

Pinellas Park: \$210/sq. ft.

Pinellas Park: \$210/sq. ft.

Pinellas: \$419/sq. ft.