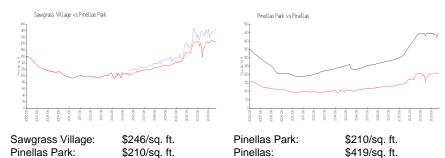

# Sawgrass Village

6770-6942 46th Way N, Pinellas Park, FL, Pinellas 33781

Sawgrass Village HOA, Inc. c/o Leland Management, Inc. 6972 Lake Gloria Blvd. Orlando, FL 32809-3200 Sawgrassmaster@gmail.com (727) 451-7909 http://www.sawgrassvillage.org/sawgrassvillage/home.asp

Built in 2005 - 307 units - 2 floors