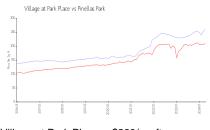

### **Market Information**

Village at Park Place: \$260/sq. ft. Pinellas Park: \$210/sq. ft. Pinellas Park: \$210/sq. ft. Pinellas: \$419/sq. ft.