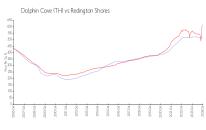

#### **Market Information**

Dolphin Cove (TH): \$526/sq. ft. Redington Shores: \$616/sq. ft.

Redington Shores: \$616/sq. ft. Pinellas: \$419/sq. ft.