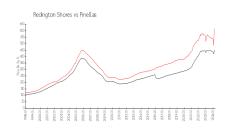

#### **Market Information**

Dolphin Cove (TH): \$526/sq. ft. Redington Shores: \$616/sq. ft.

Redington Shores: \$616/sq. ft. Pinellas: \$419/sq. ft.