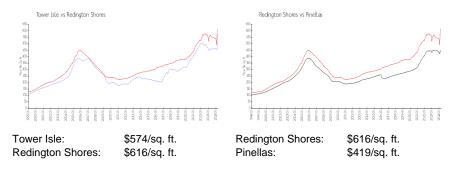

# **Tower Isle**

17400 Gulf Blvd, Redington Shores, FL, Pinellas 33708

## **Building Information**

| Number of units:                         | 85 |
|------------------------------------------|----|
| Number of active listings for rent:      | 1  |
| Number of active listings for sale:      | 6  |
| Building inventory for sale:             | 7% |
| Number of sales over the last 12 months: | 4  |
| Number of sales over the last 6 months:  | 3  |
| Number of sales over the last 3 months:  | 2  |
|                                          |    |

Tower Isle Apartments 17400 Gulf Blvd, Redington Shores, FL 33708 (727) 392-7749



Built in 1970 - 85 units - 9 floors

#### **Market Information**



## Inventory for Sale

| Tower Isle       | 7% |
|------------------|----|
| Redington Shores | 3% |
| Pinellas         | 3% |

## Avg. Time to Close Over Last 12 Months

| Tower Isle       | 181 days |
|------------------|----------|
| Redington Shores | 61 days  |
| Pinellas         | 62 days  |