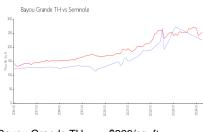

#### **Market Information**

Bayou Grande TH: \$226/sq. ft. Seminole: \$254/sq. ft. Seminole: \$254/sq. ft. Pinellas: \$419/sq. ft.