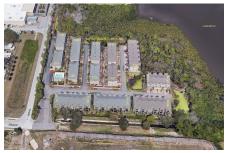

# **Bayou Grande TH**

7215-7285 103 Ln, Seminole, FL, Pinellas 33772

Built in 2006/2015 - 62 units - 3 floors