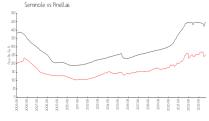

#### **Market Information**

Bayou Grande TH: \$226/sq. ft. Seminole: \$254/sq. ft. Seminole: \$254/sq. ft. Pinellas: \$419/sq. ft.