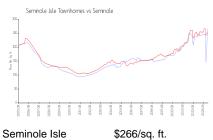

#### **Market Information**

Seminole Isle

Townhomes:

\$254/sq. ft. Seminole:

Seminole: \$254/sq. ft.

Seminole vs Pinellas

Pinellas: \$419/sq. ft.