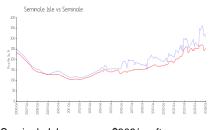

#### **Market Information**

Seminole Isle: \$308/sq. ft. Seminole: \$254/sq. ft. Seminole: \$254/sq. ft. Pinellas: \$419/sq. ft.