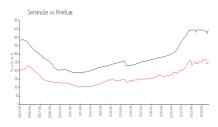

#### **Market Information**

Seminole Isle: \$308/sq. ft. Seminole: \$254/sq. ft. Seminole: \$254/sq. ft. Pinellas: \$419/sq. ft.