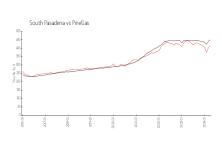

### **Market Information**

Bay Island Admiral: \$308/sq. ft. South Pasadena: \$415/sq. ft.

South Pasadena: \$415/sq. ft. Pinellas: \$419/sq. ft.