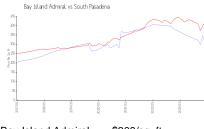

### **Market Information**

Bay Island Admiral: \$308/sq. ft. South Pasadena: \$415/sq. ft.

South Pasadena: \$415/sq. ft. Pinellas: \$419/sq. ft.