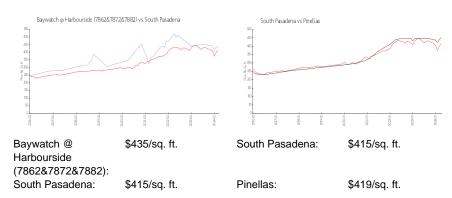

# Baywatch @ Harbourside (7862&7872&7882)

7862 Sailboat Key Blvd W, South Pasadena, FL, Pinellas 33707

### **Building Information**

Number of units: 114
Number of active listings for rent: 2
Number of active listings for sale: 3
Building inventory for sale: 2%
Number of sales over the last 12 months: 7
Number of sales over the last 6 months: 5
Number of sales over the last 3 months: 4

Baywatch At Harborside Owners Association 7882 Sailboat Key Blvd S South Pasadena, FL 33707 (727) 367-5432



Built in 1991 - 114 units - 7 floors

#### **Market Information**



## **Inventory for Sale**

| Baywatch @ Harbourside (7862&7872&7882) | 2% |
|-----------------------------------------|----|
| South Pasadena                          | 2% |
| Pinellas                                | 3% |

## Avg. Time to Close Over Last 12 Months

| 83 days |
|---------|
| 57 days |
| 62 days |
|         |