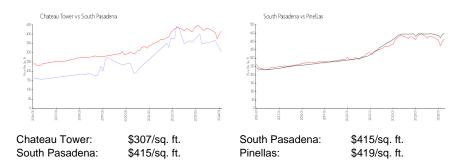

# **Chateau Tower**

7050 Sunset Dr S, South Pasadena, FL, Pinellas 33707

### **Building Information**

Number of units: 215
Number of active listings for rent: 0
Number of active listings for sale: 7
Building inventory for sale: 3%
Number of sales over the last 12 months: 11
Number of sales over the last 6 months: 4
Number of sales over the last 3 months: 2

Chateau Tower Condo Associates Address: 2890, 7050 Sunset Dr S, South Pasadena, FL 33707 Phone: +1 727-345-0713 https://www.chateau-tower.com/



Built in 1980 - 215 units - 16 floors

### **Market Information**



### **Inventory for Sale**

| Chateau Tower  | 3% |
|----------------|----|
| South Pasadena | 2% |
| Pinellas       | 3% |

## Avg. Time to Close Over Last 12 Months

| Chateau Tower  | 60 days |
|----------------|---------|
| South Pasadena | 57 days |
| Pinellas       | 62 days |