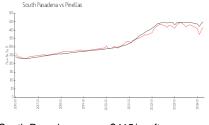

### **Market Information**

South Pasadena:

\$415/sq. ft.

South Pasadena:

\$415/sq. ft.

Pinellas:

\$419/sq. ft.