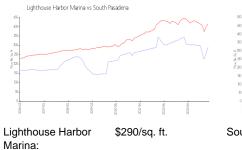

### **Market Information**

South Pasadena:

\$415/sq. ft.

South Pasadena:

\$415/sq. ft.

Pinellas:

\$419/sq. ft.