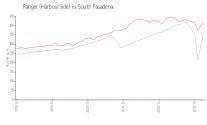

#### **Market Information**

Ranger (HarbourSide): \$362/sq. ft. South Pasadena: \$415/sq. ft. South Pasadena: \$415/sq. ft. Pinellas: \$419/sq. ft.