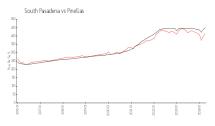

#### **Market Information**

Ranger (HarbourSide): \$362/sq. ft. South Pasadena: \$415/sq. ft. South Pasadena: \$415/sq. ft. Pinellas: \$419/sq. ft.