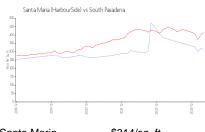

#### **Market Information**

\$415/sq. ft.

Santa Maria \$314/sq. ft. (HarbourSide):

South Pasadena: \$415/sq. ft. South Pasadena:

Pinellas: \$419/sq. ft.