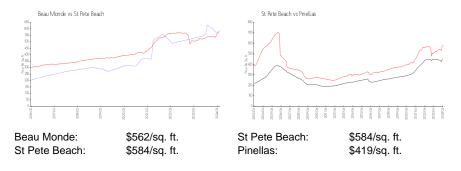

### Avg. Time to Close Over Last 12 Months

| Beau Monde    | 93 days |
|---------------|---------|
| St Pete Beach | 58 days |
| Pinellas      | 62 days |