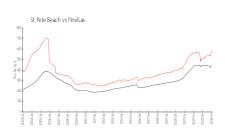

#### **Market Information**

Captiva Cay: \$379/sq. ft. St Pete Beach: \$584/sq. ft.

St Pete Beach: \$584/sq. ft.
Pinellas: \$419/sq. ft.