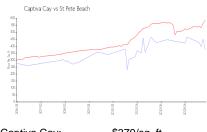

#### **Market Information**

Captiva Cay: \$379/sq. ft. St Pete Beach: \$584/sq. ft.

St Pete Beach: \$584/sq. ft.
Pinellas: \$419/sq. ft.