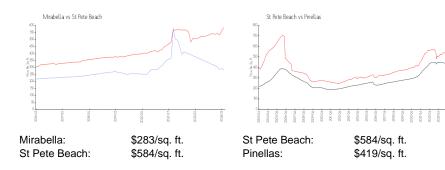

# Mirabella

4600-4695 Mirabella Ct, St Pete Beach, FL, Pinellas 33076

### **Building Information**

| Number of units:                         | 75 |
|------------------------------------------|----|
| Number of active listings for rent:      | 0  |
| Number of active listings for sale:      | 2  |
| Building inventory for sale:             | 2% |
| Number of sales over the last 12 months: | 0  |
| Number of sales over the last 6 months:  | 0  |
| Number of sales over the last 3 months:  | 0  |

Built in 1995/1998 - 75 units - 3 floors

#### **Market Information**



### **Inventory for Sale**

| Mirabella     | 2% |
|---------------|----|
| St Pete Beach | 3% |
| Pinellas      | 3% |

## Avg. Time to Close Over Last 12 Months

| Mirabella     | 16 days |
|---------------|---------|
| St Pete Beach | 58 days |
| Pinellas      | 62 days |