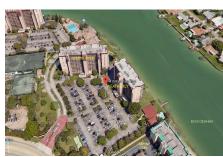

# Weatherly

9415 Blind Pass Rd, St Pete Beach, FL, Pinellas 33706

MANAGEMENT OFFICE INFORMATION Address: 9445 Blind Pass Road, St. Pete Beach, FL 33706 Phone: 727-367-5659 http://www.ytcspb.com/ytcspb/outside\_home.asp

Built in 1977 - 70 units - 13 floors