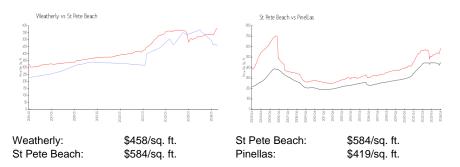

### **Market Information**

#### **Inventory for Sale**

| Weatherly     | 4% |
|---------------|----|
| St Pete Beach | 3% |
| Pinellas      | 3% |

## Avg. Time to Close Over Last 12 Months

| Weatherly     | 29 days |
|---------------|---------|
| St Pete Beach | 58 days |
| Pinellas      | 62 days |