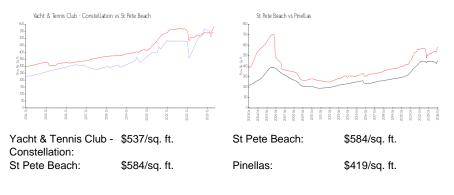

# Yacht & Tennis Club - Constellation

9425 Blind Pass Rd, St Pete Beach, FL, Pinellas 33706

#### **Building Information**

| Number of units:                         | 94 |
|------------------------------------------|----|
| Number of active listings for rent:      | 1  |
| Number of active listings for sale:      | 1  |
| Building inventory for sale:             | 1% |
| Number of sales over the last 12 months: | 8  |
| Number of sales over the last 6 months:  | 3  |
| Number of sales over the last 3 months:  | 2  |

Yacht & Tennis Club Association Inc Address: 9415 Blind Pass Rd, St Pete Beach, FL 33706, Phone: +1 727-360-0379

## **Market Information**



## **Inventory for Sale**

| Yacht & Tennis Club - Constellation | 1% |
|-------------------------------------|----|
| St Pete Beach                       | 3% |
| Pinellas                            | 3% |

## Avg. Time to Close Over Last 12 Months

| Yacht & Tennis Club - Constellation | 44 days |
|-------------------------------------|---------|
| St Pete Beach                       | 58 days |
| Pinellas                            | 62 days |



Built in 1980 - 94 units - 13 floors