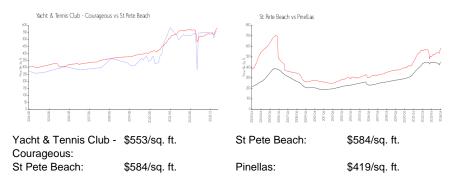

### **Inventory for Sale**

| Yacht & Tennis Club - Courageous | 2% |
|----------------------------------|----|
| St Pete Beach                    | 3% |
| Pinellas                         | 3% |