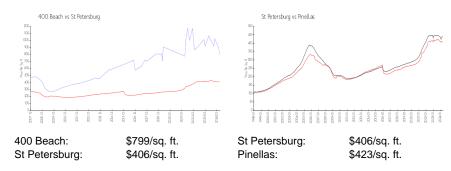

# 400 Beach

400 Beach Dr NE, St Petersburg, FL, Pinellas 33701

### **Building Information**

Number of units:92Number of active listings for rent:1Number of active listings for sale:3Building inventory for sale:3%Number of sales over the last 12 months:9Number of sales over the last 6 months:4Number of sales over the last 3 months:3

400 Beach Drive Condominium 400 Beach Drive NE Saint Petersburg, FL 33701 Phone: (727) 823-4150



Built in 2007 - 92 units - 29 floors

#### **Market Information**



### **Inventory for Sale**

| 400 Beach     | 3% |
|---------------|----|
| St Petersburg | 3% |
| Pinellas      | 3% |

## Avg. Time to Close Over Last 12 Months

| 400 Beach     | 84 days |
|---------------|---------|
| St Petersburg | 68 days |
| Pinellas      | 64 days |