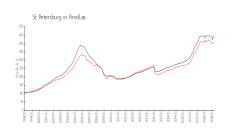

#### **Market Information**

Back Bay at Carillon: \$241/sq. ft. St Petersburg: \$404/sq. ft.

St Petersburg: \$404/sq. ft. Pinellas: \$419/sq. ft.