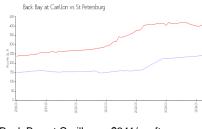

#### **Market Information**

Back Bay at Carillon: \$241/sq. ft. St Petersburg: \$404/sq. ft.

St Petersburg: \$404/sq. ft. Pinellas: \$419/sq. ft.